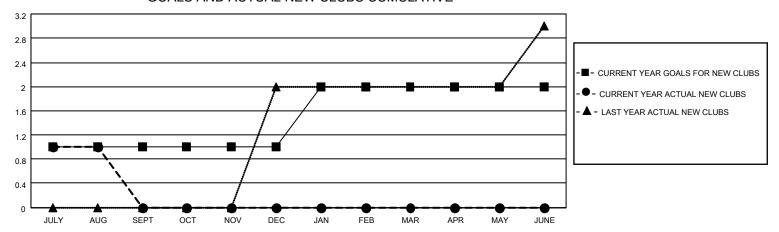

#### GOALS AND ACTUAL NEW CLUBS CUMULATIVE

## District 301A3

| Clubs RESULTS FOR 2022-2023 |   |   |   | Members RESULTS FOR 2022-2023 |    |    |    |
|-----------------------------|---|---|---|-------------------------------|----|----|----|
|                             |   |   |   |                               |    |    |    |
| JULY/AUG/SEPT               | 1 | 1 | 0 | JULY/AUG/SEPT                 | 10 | 79 | 19 |
| OCT/NOV/DEC                 | 0 | 0 | 0 | OCT/NOV/DEC                   | 0  | 0  | 0  |
| JAN/FEB/MAR                 | 1 | 0 | 0 | JAN/FEB/MAR                   | 10 | 0  | 0  |
| APR/MAY/JUNE                | 0 | 0 | 0 | APR/MAY/JUNE                  | 0  | 0  | 0  |