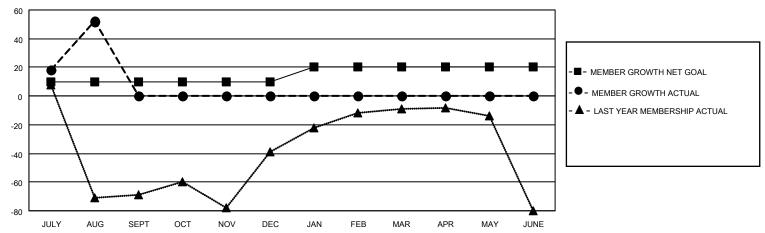

#### GOALS AND ACTUAL MEMBERS CUMULATIVE

| DROPPED CLUBS: 0 |    | 8 CLUBS OF 37 ADDED 1 OR<br>MORE NEW MEMBERS | GENDER DISTRIBUTION                 |              |  |
|------------------|----|----------------------------------------------|-------------------------------------|--------------|--|
|                  |    | NORE NEW WILWIDERS                           | MALE                                | 569 (52.59%) |  |
|                  |    |                                              | FEMALE<br>NON BINARY                | 513 (47.41%) |  |
| DROPPED MEMBERS  |    |                                              |                                     | 0 (0.00%)    |  |
| DECEASED         | 1  |                                              | PREFER NOT TO ANSWER                | 0 (0.00%)    |  |
| CLUB CANCELLED   | 0  | CLICK HERE FOR CUMULATIVE                    | TOTAL FAMILY UNIT MEMBERS           | 3 472        |  |
| OTHER            | 18 | MEMBERSHIP DATA                              |                                     |              |  |
| TOTAL            | 19 |                                              | FAMILY MEMBERS PAYING HALF DUES 306 |              |  |
|                  |    |                                              |                                     |              |  |

## District 301A3

| Clubs RESULTS FOR 2022-2023 |   |   |   | Members RESULTS FOR 2022-2023 |    |    |    |
|-----------------------------|---|---|---|-------------------------------|----|----|----|
|                             |   |   |   |                               |    |    |    |
| JULY/AUG/SEPT               | 1 | 1 | 0 | JULY/AUG/SEPT                 | 10 | 79 | 19 |
| OCT/NOV/DEC                 | 0 | 0 | 0 | OCT/NOV/DEC                   | 0  | 0  | 0  |
| JAN/FEB/MAR                 | 1 | 0 | 0 | JAN/FEB/MAR                   | 10 | 0  | 0  |
| APR/MAY/JUNE                | 0 | 0 | 0 | APR/MAY/JUNE                  | 0  | 0  | 0  |